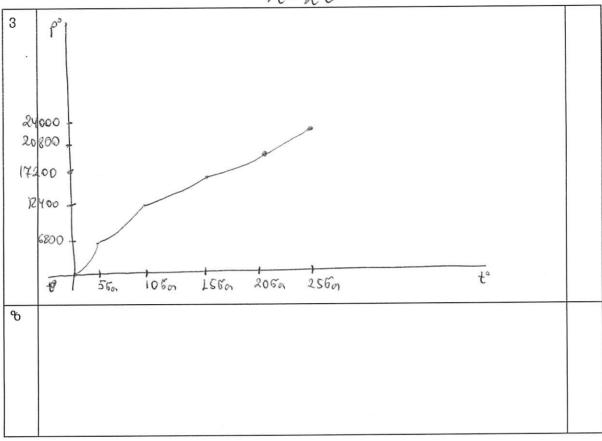

ამოცანა 3.

2020

5 ქულა

| 5 |                                   |  |
|---|-----------------------------------|--|
| δ | en signingel in the interest 3-1. |  |
|   |                                   |  |
|   |                                   |  |
|   |                                   |  |
| გ |                                   |  |
|   |                                   |  |
| В |                                   |  |
|   |                                   |  |
| 0 |                                   |  |
|   |                                   |  |
|   |                                   |  |
|   |                                   |  |
|   |                                   |  |