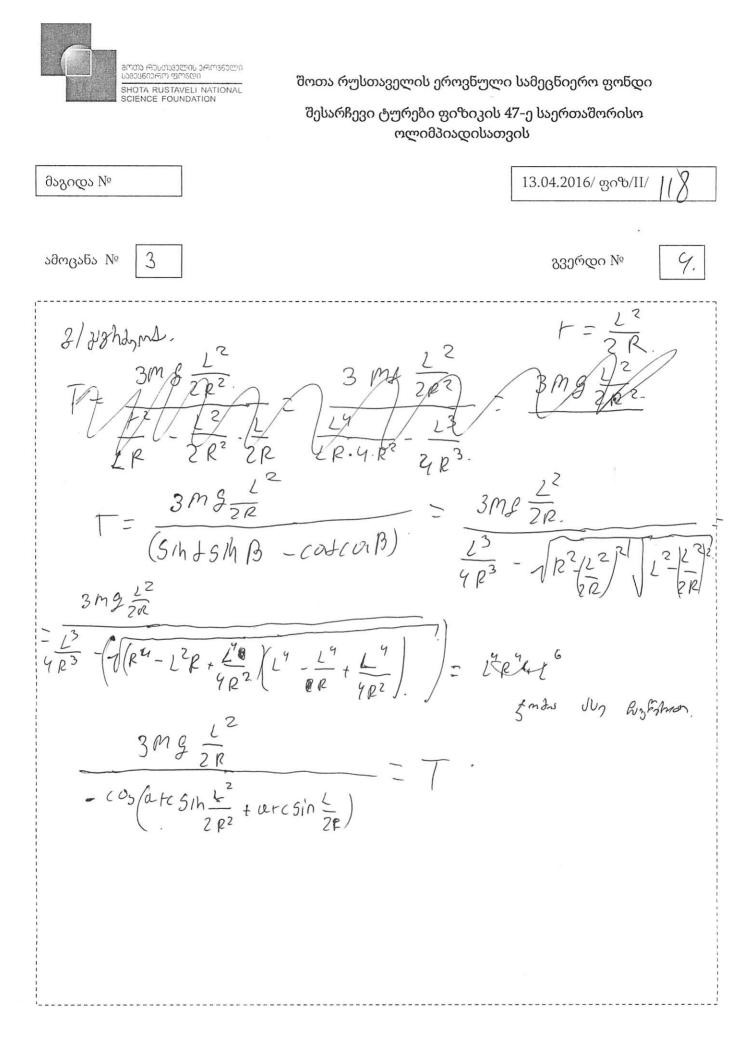

შოთა რუსთაველის ეროვნული სამეცნიერო ფონდი 160160 30 SHOTA RUSTAVELI NATIONAL SCIENCE FOUNDATION შესარჩევი ტურები ფიზიკის 47-ე საერთაშორისო ოლიმპიადისათვის 118 13.04.2016/ go%/II/ 1 მაგიდა № გვერდი № 1 ამოცანა № 3 )) BM cohostomme Eshlantu geshan reading to rul allo 33 ) hans tonds And mores on Ebla A. psZahndona sohdong L 206 dapa Ap 6 Gih dah 3-pznoma Log , hal 8 pp Enhorm A Enhonip. p 506:2. ps Jhpongn drubszehu hng 76 ph gtomu Chy6nb 506.1 606.2-206 Robb had Less agrande program Jby P30 Panton on Enter 623 part pibb C3266h CB-1 2-75 87h cong 200 Esto 1.-  $O_{12}$  506. 2-  $O_{1}$  e. AOC 4023 or proto  $2R^2 - 2R^2(cosd) = 1^2$ Simble Endgold or minutes 12  $cusd=1-cusd=\frac{z^2}{2R^2}, \quad AO_1 = AO_0O_1 = F-R(O_0S_1) = R(1-cusd) = L^2$   $= \frac{z^2}{2R}, \quad bmin 5hi 5nh L (undh log) = dhombru of dinauszion-l$ cuscles an O1 - BC-2 auberhum