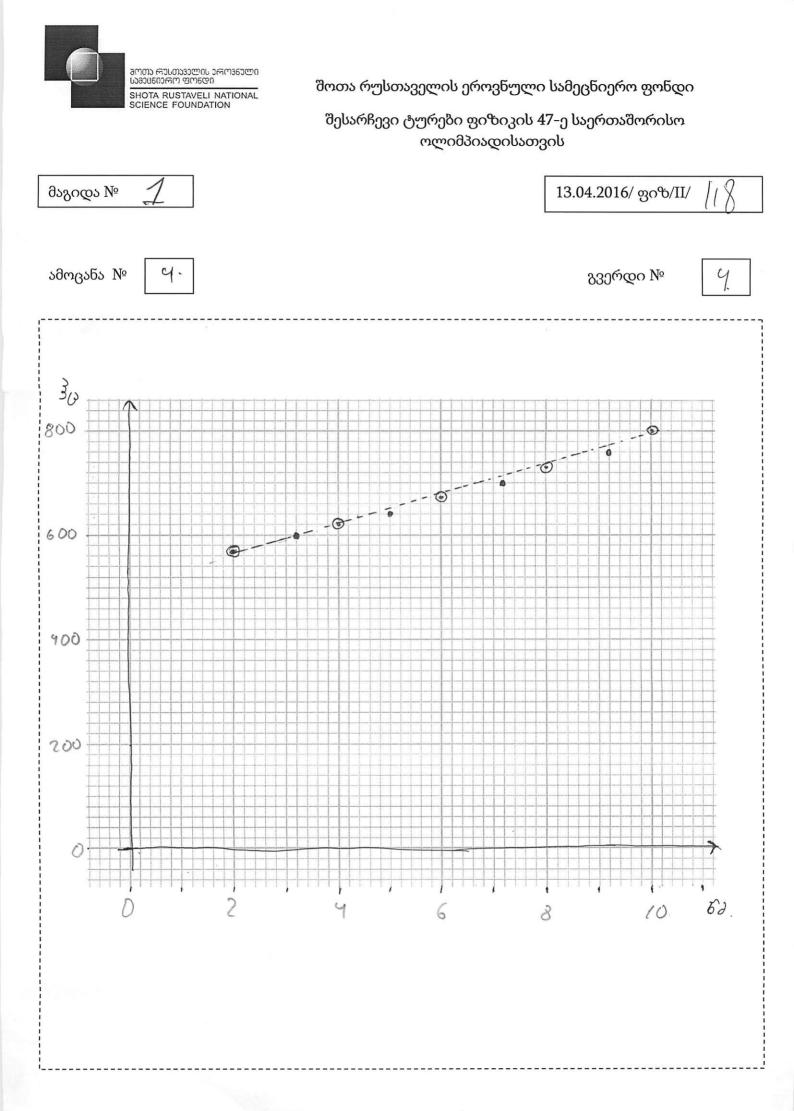

3M012 ᲠᲣᲡᲗᲐᲕᲔᲚᲘᲡ ᲡᲐᲛᲔᲪᲜᲘᲔᲠᲝ ᲤᲝᲜᲓ შოთა რუსთაველის ეროვნული სამეცნიერო ფონდი SHOTA RUSTAVELI NATIONAL SCIENCE FOUNDATION შესარჩევი ტურები ფიზიკის 47-ე საერთაშორისო ოლიმპიადისათვის 118 1 მაგიდა № ამოცანა № | 4. 2 გვერდი № 6) 22 holy mode V = C = V(2 - 21+C+29h  $f = f_0 \left[ \frac{1 - \frac{2g_2}{c} + \frac{2g_1}{c^2}}{c} + \frac{2g_1}{c^2}}{c} \right] = 7 f^2 = f_0^2 \left( 1 - \frac{2g_2}{c} + \frac{2g_1}{c^2} \right).$ (P) worr +>> 33 4 if andalization of a signal and bridge update the house brand bran NO3) Amzanha zisponmes hazartu zazona zisrzta - NUN untra GUOJE ED (b) tot & 32,300 Hilder Brown Inprod- 2060000002 p 3-103000 h37623+ hitam dates and misendra man byth with date when de the state when mode le disarge disprodue stande, t=2 f=580.  $800=f_0/\sqrt{1-2910.2h}$  $t = 40 \quad f = 800.$  $530 = f_0 / 1 - 29.2 + 26$ 233, glow jhe Jegenous ( 800? = tor/(2-2g.20c+2h) = //(2-2g.2.c+2h) = 115600 - 6300 +20h = 115600.1.9-26200 1.9 + 201.9h 115600(1,9-1) - 680Q(.9) +212620 = 1,8h. 14090-12920+24.636 18 - h h=21332. 1 2 gogndand 323