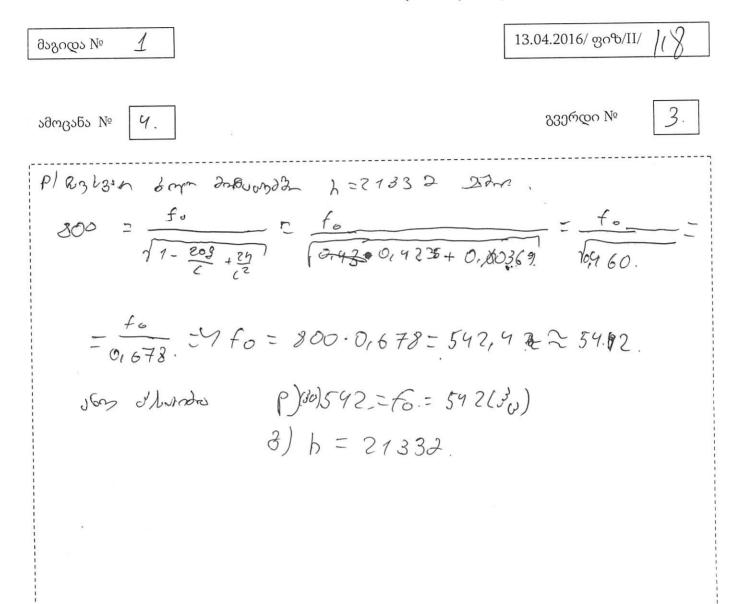

3M012 ᲠᲣᲡᲗᲐᲕᲔᲚᲘᲡ ᲡᲐᲛᲔᲪᲜᲘᲔᲠᲝ ᲤᲝᲜᲓ შოთა რუსთაველის ეროვნული სამეცნიერო ფონდი SHOTA RUSTAVELI NATIONAL SCIENCE FOUNDATION შესარჩევი ტურები ფიზიკის 47-ე საერთაშორისო ოლიმპიადისათვის 118 1 მაგიდა № ამოცანა № | 4. 2 გვერდი № 6) 22 holy mode V = C = V(2 - 21+C+29h  $f = f_0 \left[ \frac{1 - \frac{2g_2}{c} + \frac{2g_1}{c^2}}{c} + \frac{2g_1}{c^2}}{c} \right] = 7 f^2 = f_0^2 \left( 1 - \frac{2g_2}{c} + \frac{2g_1}{c^2} \right).$ (P) worr +>> 33 4 if andalization of a signal and bridge update the house brand bran NO3) Amzanha zisponmes hazartu zazona zisrzta - NUN untra GUOJE ED (b) tot & 32,300 Hilder Brown Inprod- 2060000002 p 3-103000 h37623+ hitam dates and misendra man byth with date when de the state when mode le disarge disprodue stande, t=2 f=580.  $800=f_0/\sqrt{1-2910.2h}$  $t = 40 \quad f = 800.$  $530 = f_0 / 1 - 29.2 + 26$ 233, glow jhe Jegenous ( 800? = tor/(2-2g.20c+2h) = //(2-2g.2.c+2h) = 115600 - 6300 +20h = 115600.1.9-26200 1.9 + 201.9h 115600(1,9-1) - 680Q(.9) +212620 = 1,8h. 14090-12920+24.636 18 - h h=21332. 1 2 gogndand 323